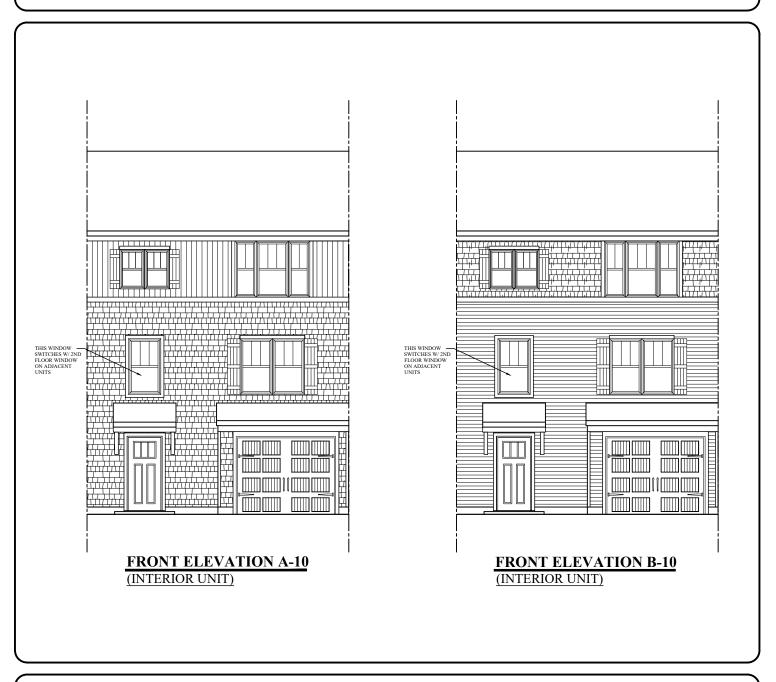

## BERKLEY 1,401 S.F.

## ELEVATION (INT. & END UNIT) FOYER = 129 S.F.

FOYER = 129 S.F. 1ST FLOOR = 624 S.F. 2ND FLOOR = 648 S.F. TOTAL = 1,401 S.F. Garman
BUILDERS

# BERKLEY

ALL AREA DIMENSIONS ARE APPROXIMATE. FLOOR PLANS AND ELEVATIONS MAY SHOW OPTIONAL ITEMS NOT INCLUDED WITH BASE PRICE. THE BUILDER RESERVES THE RIGHT TO IMPROVE THE PLANS BY REVISING THE SPECIFICATIONS AND DIMENSIONS WITHOUT NOTICE.