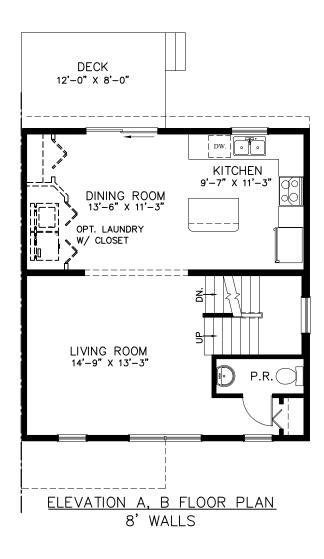

#### **FIRST FLOOR**

## **MacPHERSON**

ALL AREA DIMENSIONS ARE APPROXIMATE. FLOOR PLANS AND ELEVATIONS MAY SHOW OPTIONAL ITEMS NOT INCLUDED WITH BASE PRICE. THE BUILDER RESERVES THE RIGHT TO IMPROVE THE PLANS BY REVISING THE SPECIFICATIONS AND DIMENSIONS WITHOUT NOTICE.