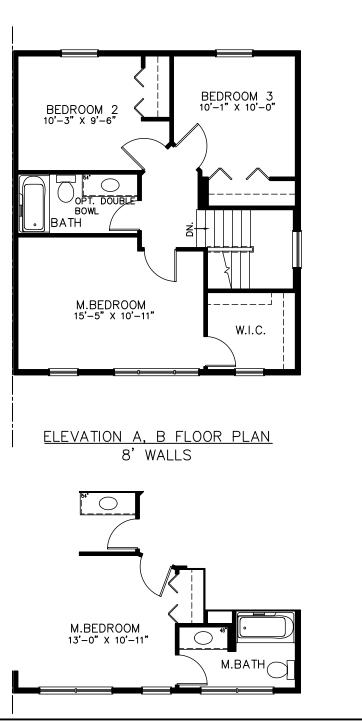

### MacPHERSON 1,401 S.F.



### **ELEVATION (END UNIT)**

FOYER = 129 S.F. 1ST FLOOR = 624 S.F. 2ND FLOOR = 648 S.F. TOTAL = 1,401 S.F. Garman

# **MacPHERSON**



ALL AREA DIMENSIONS ARE APPROXIMATE. FLOOR PLANS AND ELEVATIONS MAY SHOW OPTIONAL ITEMS NOT INCLUDED WITH BASE PRICE. THE BUILDER RESERVES THE RIGHT TO IMPROVE THE PLANS BY REVISING THE SPECIFICATIONS AND DIMENSIONS WITHOUT NOTICE.

#### **FOUNDATION**

### **MacPHERSON**



ALL AREA DIMENSIONS ARE APPROXIMATE. FLOOR PLANS AND ELEVATIONS MAY SHOW OPTIONAL ITEMS NOT INCLUDED WITH BASE PRICE. THE BUILDER RESERVES THE RIGHT TO IMPROVE THE PLANS BY REVISING THE SPECIFICATIONS AND DIMENSIONS WITHOUT NOTICE.

#### **FIRST FLOOR**

## **MacPHERSON**



ALL AREA DIMENSIONS ARE APPROXIMATE. FLOOR PLANS AND ELEVATIONS MAY SHOW OPTIONAL ITEMS NOT INCLUDED WITH BASE PRICE. THE BUILDER RESERVES THE RIGHT TO IMPROVE THE PLANS BY REVISING THE SPECIFICATIONS AND DIMENSIONS WITHOUT NOTICE.

#### **SECOND FLOOR**