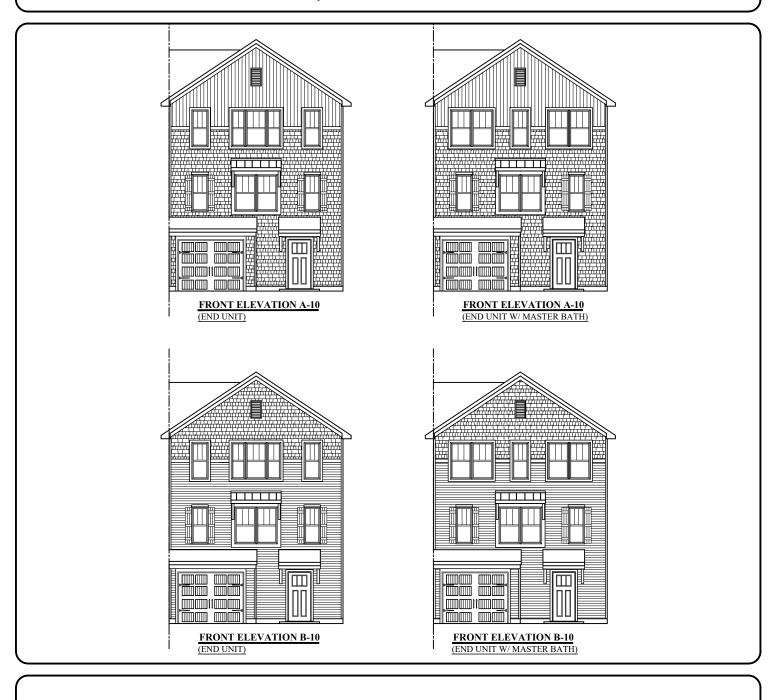

### MacPHERSON 1,401 S.F.

### **ELEVATION (END UNIT)**

FOYER = 129 S.F. 1ST FLOOR = 624 S.F. 2ND FLOOR = 648 S.F. TOTAL = 1,401 S.F. Garman

# **MacPHERSON**

ALL AREA DIMENSIONS ARE APPROXIMATE. FLOOR PLANS AND ELEVATIONS MAY SHOW OPTIONAL ITEMS NOT INCLUDED WITH BASE PRICE. THE BUILDER RESERVES THE RIGHT TO IMPROVE THE PLANS BY REVISING THE SPECIFICATIONS AND DIMENSIONS WITHOUT NOTICE.